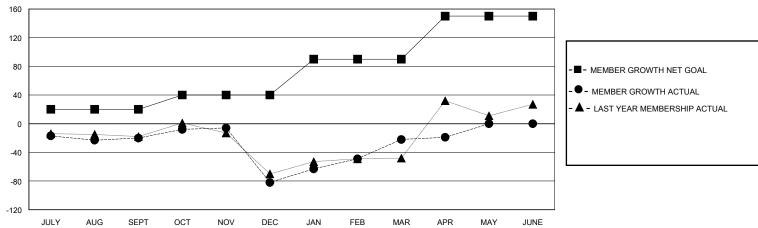

## GOALS AND ACTUAL MEMBERS CUMULATIVE

| DROPPED CLUBS: 4 |     | 38 CLUBS OF 64 ADDED 1 OR MORE<br>NEW MEMBERS | GENDER DISTRIBUTION  MALE 463 (39.71%) |               |    |
|------------------|-----|-----------------------------------------------|----------------------------------------|---------------|----|
|                  |     |                                               |                                        | ,             |    |
|                  |     |                                               | FEMALE                                 | 703 (60.29%)  |    |
| DROPPED MEMBERS  |     |                                               |                                        |               |    |
| DECEASED         | 4   | CLICK HERE FOR CUMULATIVE                     | TOTAL FAMILY UNIT MEMBERS              |               | 44 |
| CLUB CANCELLED   | 29  | MEMBERSHIP DATA                               |                                        |               | 00 |
| OTHER            | 115 |                                               | FAMILY MEMBERS                         | S PAYING HALF | 22 |
| TOTAL            | 148 |                                               |                                        |               |    |