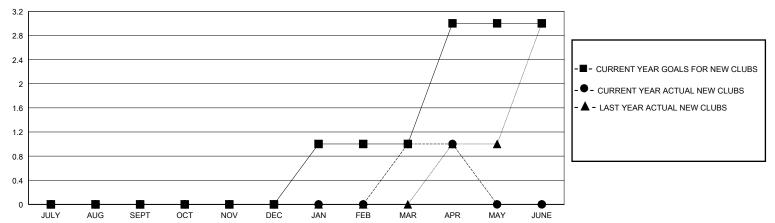

|                         |                                                    |  |
| QUARTER                      | NEW CLUB GOAL | NEW CLUBS | DROPPED CLUBS | QUARTER MEN                  | /BER GROWTH NET<br>GOAL | MEMBER GROWTH<br>ACTUAL | DROPPED<br>MEMBERS ACTUAL<br>(including transfers) |  |
| JULY/AUG/SEPT<br>OCT/NOV/DEC | 0<br>0        | 0<br>0    | 2<br>2        | JULY/AUG/SEPT<br>OCT/NOV/DEC | 20<br>20                | 11<br>37                | 30<br>95                                           |  |
| JAN/FEB/MAR<br>APR/MAY/JUNE  | 1<br>2        | 1<br>0    | 0             | JAN/FEB/MAR<br>APR/MAY/JUNE  | 50<br>60                | 87<br>8                 | 19<br>4                                            |  |

## GOALS AND ACTUAL NEW CLUBS CUMULATIVE



## GOALS AND ACTUAL MEMBERS CUMULATIVE



| DROPPED CLUBS: 4 |     | 38 CLUBS OF 64 ADDED 1 OR MORE<br>NEW MEMBERS | GENDER DISTRIBUTION  MALE 463 (39.71%) |               |    |
|------------------|-----|-----------------------------------------------|----------------------------------------|---------------|----|
|                  |     |                                               |                                        | ,             |    |
|                  |     |                                               | FEMALE                                 | 703 (60.29%)  |    |
| DROPPED MEMBERS  |     |                                               |                                        |               |    |
| DECEASED         | 4   | CLICK HERE FOR CUMULATIVE